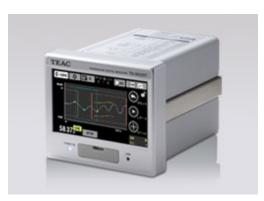

#### Color Graphics Digital Indicator

EtherNet/IP™ CC-Link TEDS High Speed

- Adapting 2 inputs of Strain and Displacement (Voltage and Pulse)
- High-speed sampling(25,000 times/sec and 5,000 times/sec can be selected. (Resolution: 24bit))
- Plug-and-Play TEDS Calibration
- EtherNet/IP™, CC-Link(Communication options)
- Offline data viewer program TD-View [Free software]