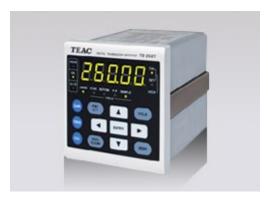

**Digital Indicator** 

- Adapting input of Load cell (Strain)
- 24-bit, 4000 times per second, 20000 times per second (fast sampling mode)
- Plug-and-Play TEDS Calibration
- CC-Link, RS-485 (Communication options)