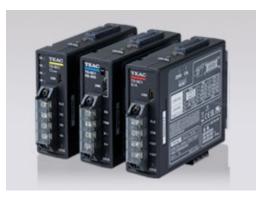

#### Load Cell Signal Conditioner

### TD-SC1

EtherNet/IP™ CC-Link RS-485 TEDS High Speed

- Adapting input of Loadcell (Strain)
- High-speed sampling (20,000 times/sec. (Resolution: 24bit))
- EterNet/IP, CC-Link, RS-485 (Communication options)
  \*The release date of CC-Link and EtherNet/IP is yet to be determined.
- Various settings by PC, and Display
- Plug-and-Play TEDS Calibration