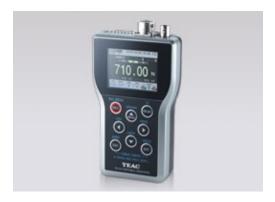

Portable Digital Indicator

## TD-01Portable

TEDS

- Adapting input of Load cell (Strain)
- 16-bit, 1000 times per second
- Plug-and-Play TEDS Calibration
- 4 alkaline or NiMH AA batteries, USB bus power (built-in Micro-USB B connector)