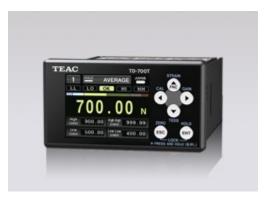

#### Color Graphics Digital Indicator

EtherNet/IP™ CC-Link TEDS High Speed

- Adapting 2 inputs of Strain and Displacement (Voltage and Pulse)
- High-speed sampling(25,000 times/sec and 5,000 times/sec can be selected. (Resolution: 24bit))
- Plug-and-Play TEDS Calibration
- EtherNet/IP™, CC-Link(Communication options)
- Offline data viewer program TD-View [Free software]