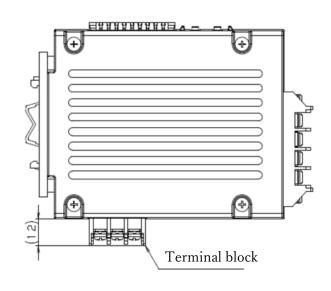

So we have decided to adopt a substitute for them.

But the size of the substitute is a little bit different from the current one.

Please see the following drawings, it's 3.5mm longer in depth than the current one.

Note: Depending on the supply situation, we'll use either terminal block for production without previous notice.

We'll delete the dimensions of the terminal block on the IFU and revise it soon.