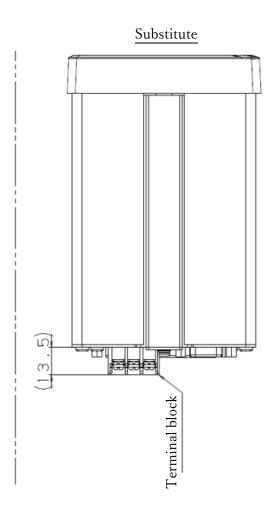

So we have decided to adopt a substitute for them.

But the size of the substitute is a little bit different from the current one.

Please see the following drawings, it's 3.5mm longer in depth than the current one.

Note: Depending on the supply situation, we'll use either terminal block for production without previous notice.

We'll delete the dimensions of the terminal block on the IFU and revise it soon.

## - TD-9000T