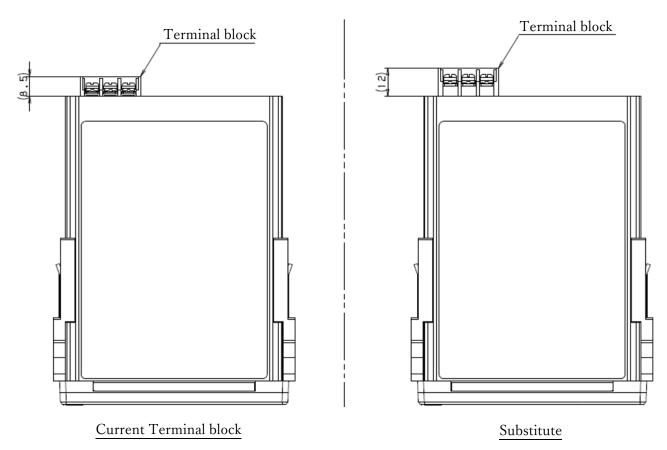

So we have decided to adopt a substitute for them.

But the size of the substitute is a little bit different from the current one.

Please see the following drawings, it's 3.5mm longer in depth than the current one.

Note: Depending on the supply situation, we'll use either terminal block for production without previous notice.

We'll delete the dimensions of the terminal block on the IFU and revise it soon.

## - TD-700T