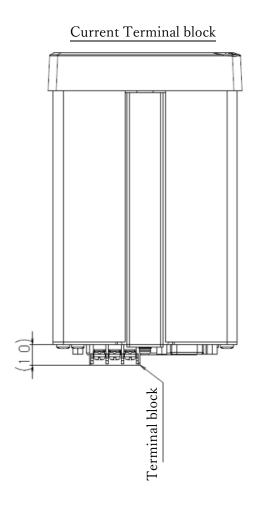

So we have decided to adopt a substitute for them.

But the size of the substitute is a little bit different from the current one.

Please see the following drawings, it's 3.5mm longer in depth than the current one.

Note: Depending on the supply situation, we'll use either terminal block for production without previous notice.

We'll delete the dimensions of the terminal block on the IFU and revise it soon.

## - TD-9000T