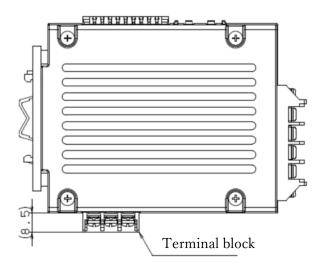

So we have decided to adopt a substitute for them.

But the size of the substitute is a little bit different from the current one.

Please see the following drawings, it's 3.5mm longer in depth than the current one.

Note: Depending on the supply situation, we'll use either terminal block for production without previous notice.

We'll delete the dimensions of the terminal block on the IFU and revise it soon.

## -TD-SC1

Substitute